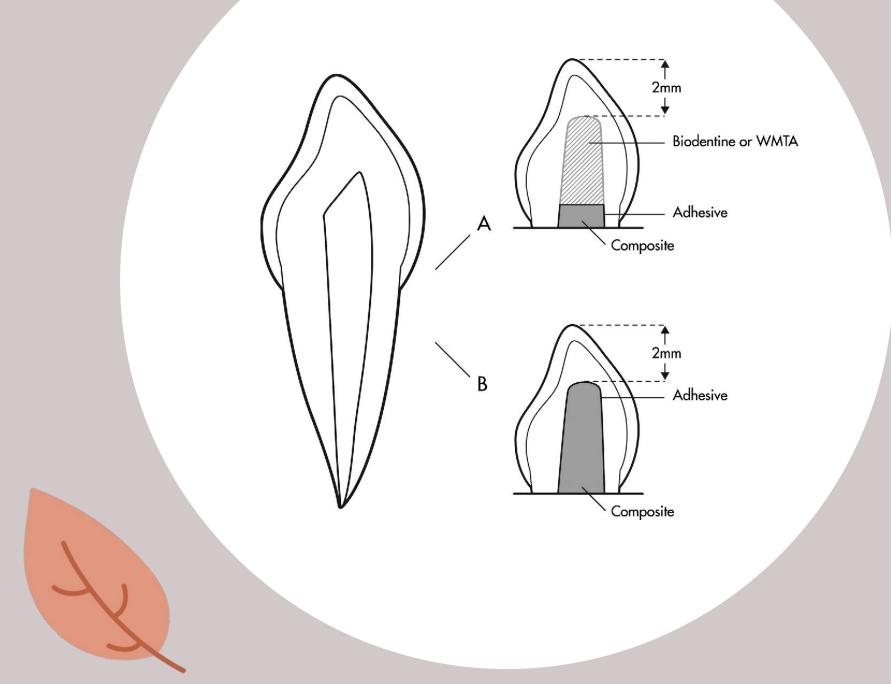

## **Gist of Article:** This paper is basically comparing two different tools(MTA & Biodentine VS. ER: YAG) that are used to make root end filling sticky. • Concluded that there's not that much difference between the two. Basically said : "Yk what it never was? It was never that serious"

#### Material Used:

 For this Experiment they used different type of teeth from different places from the mouth.  Later they made holes on the tooth's, separated them into 4 groups and put the different teeth filling material.

#### **Observation**:

| • | Through the observation of          |       |
|---|-------------------------------------|-------|
|   | the teeth they noticed that         |       |
|   | there was <b>no significant</b>     |       |
|   | difference between the              |       |
|   | filling materials that they         | -     |
|   | <b>used.</b> So if you were to need | 000   |
|   | to have get your tooth fix          |       |
|   | and was wondering which             | 1000  |
|   | one was better both of them         |       |
|   | will do the job for you so you      | 62020 |
|   | can go with the cheaper one         |       |
|   | for you pocket if you wanted.       |       |
|   |                                     | _     |