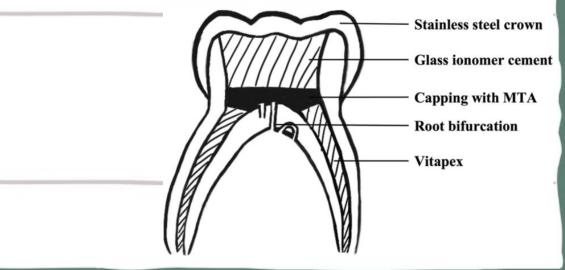

#### Material Used:

 For this Experiment they used different type of teeth from different places from the mouth.  Later they made holes on the tooth's, separated them into 4 groups and put the different teeth filling material.