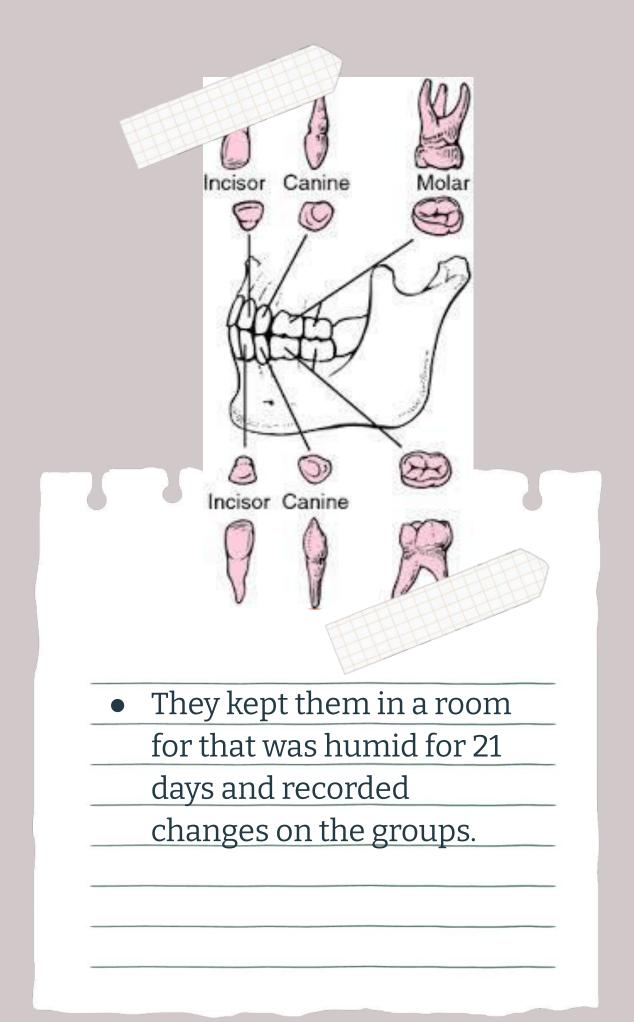

#### Material Used:

 For this Experiment they used different type of teeth from different places from the mouth.  Later they made holes on the tooth's, separated them into 4 groups and put the different teeth filling material.